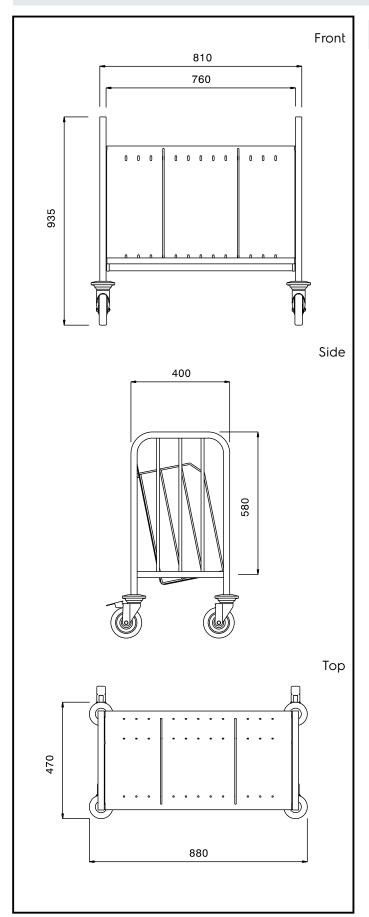

# **Key Information:**

External dimensions, Width:

361288 (PTR150H) 880 mm
External dimensions, Depth: 470 mm
External dimensions, Height: 935 mm
Wheel material: Zinc plated
Wheel diameter: Ø 125
Net weight: 16 kg